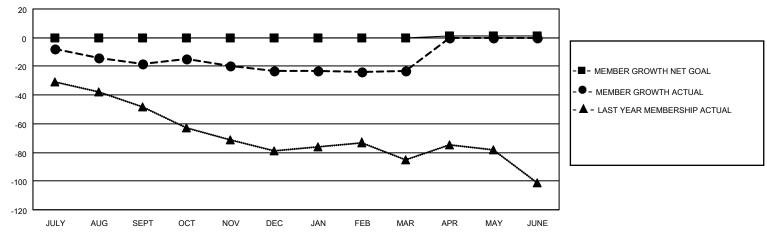

## GOALS AND ACTUAL MEMBERS CUMULATIVE

| DROPPED CLUBS: 1 |    | 17 CLUBS OF 36 ADDED 1 OR<br>MORE NEW MEMBERS | GENDER DISTRIBUTION                 |           |  |
|------------------|----|-----------------------------------------------|-------------------------------------|-----------|--|
|                  |    | MORE NEW MEMBERS                              | MALE 500 (58.89%)                   |           |  |
|                  |    |                                               | FEMALE 349 (41.11%)                 |           |  |
| DROPPED MEMBERS  |    |                                               | NON BINARY                          | 0 (0.00%) |  |
|                  |    |                                               | PREFER NOT TO ANSWER                | 0 (0.00%) |  |
| DECEASED         | 17 |                                               |                                     |           |  |
| CLUB CANCELLED   | 6  | CLICK HERE FOR CUMULATIVE                     | TOTAL FAMILY UNIT MEMBERS 211       |           |  |
| OTHER            | 64 | MEMBERSHIP DATA                               |                                     |           |  |
| TOTAL            | 87 |                                               | FAMILY MEMBERS PAYING HALF DUES 109 |           |  |
|                  |    |                                               |                                     |           |  |